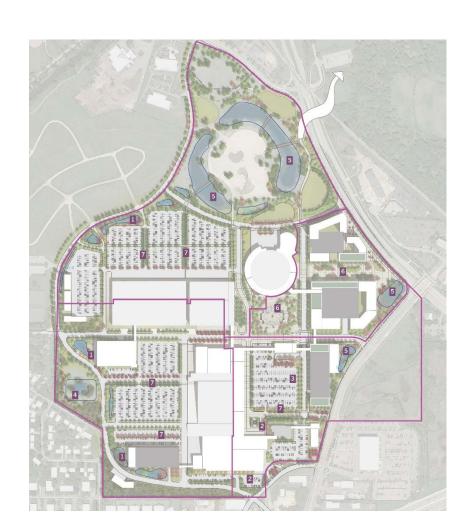

40      | 80    | 45  | 45       | 90    |
|         | Total Trips | Control of the Contro |                            | 6.485       | 190 | 175     | 365   | 285 | 295     | 580   | 325 | 295      | 620   |

745

1,525

1,000

870

1,870

# 03/ SUMMARY STORMWATER

### **BACKGROUND**

- Statewide Standards (Wisconsin Administrative Code) 2005
  - 20% Reduction of "Total Suspended Solids" (TSS) by March 10,
     2008
  - o 40% Reduction of TSS by March 10, 2013
- Dane County Study 2009
  - Sitewide evaluation of 161-acres of land
  - AEC is achieving 42% reduction of TSS

### **2018 CAMPUS MASTER PLANNING**

- Site Planning
  - o Proposed Land Uses
  - Stormwater Treatment Locations
- Conceptual Stormwater Analysis
  - o Modeled Concept Master Plan
  - Sitewide TSS Reduction Approx. 70%



### **2018 CAMPUS MASTER PLANNING**

Conceptual Stormwater Analysis
 Four Drainage Areas:

|      |      | <u>Existing</u> P | roposed |
|------|------|-------------------|---------|
| 1.   | NW   | 97%               | 90%     |
| 2.   | NE   | 67%               | 70%     |
| 3.   | SE   | 0%                | 45%     |
| 4.   | SW   | 0%                | 70%     |
| SITE | WIDE | 42%               | 70%     |



#### **ADDITIONAL CONSIDERATIONS**

- Rate Control
  - Requires Further Design Development
  - Maintain Post-Development at or Below Existing Rates
- Stricter Regulations
  - Higher TSS Removal Rates (Rock River TMDL – Annexation)
- o Other Goals
  - Volume Reduction
  - o Phosphorus Reduction



#### **NEXT STEPS**

- Design Development
  - Geotechnical Data (Soil Types)
  - Gro