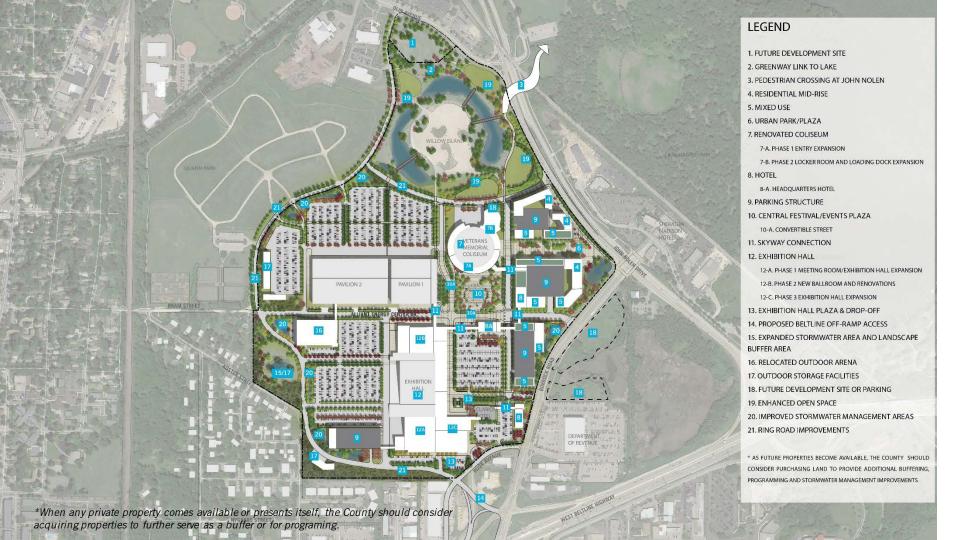

#### **AGENDA**

- **01 /** Preferred Campus Master Plan
- **02 /** Summary Transportation
- **03 /** Summary Stormwater
- **04 /** Next Steps

# 01/ PREFERRED CAMPUS MASTER PLAN







# 02/ SUMMARY TRANSPORTATION

# AEC MULTI-MODAL INTERNAL CIRCULATION

#### **NEXT STEPS**

- Evaluate phasing of Ring Road implementation with future developments
- Work with developments on parking and drop-off circulation
- Site developments should consider:
  - ADA parking and access
  - o Bike Parking & Bike Share
  - Bus Transit
  - Car Share / Taxi
  - o Electric vehicle charging
  - Shuttles



## **AEC JOHN NOLAN INTERSECTION**

#### **NEXT STEPS**

- Feasibility Study
  - John Nolan is under jurisdiction of Dane County. Traffic signals are owned and operated by City of Madison
  - Develop traffic forecasts for the AEC site and adjacent roadways
  - Complete Traffic Study for John Nolan Drive from Rimrock Rd. to Olin Ave. for both non-event and event traffic scenarios
  - Cre