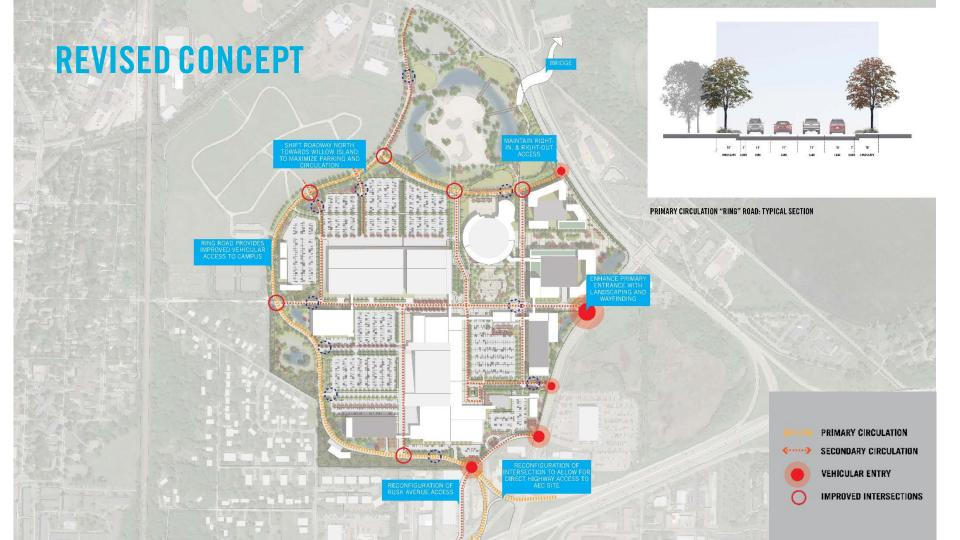

# AEC MULTI-MODAL INTERNAL CIRCULATION

#### **NEXT STEPS**

- Evaluate phasing of Ring Road implementation with future developments
- Work with developments on parking and drop-off circulation
- Site developments should consider:
  - ADA parking and access
  - o Bike Parking & Bike Share
  - Bus Transit
  - Car Share / Taxi
  - o Electric vehicle charging
  - Shuttles