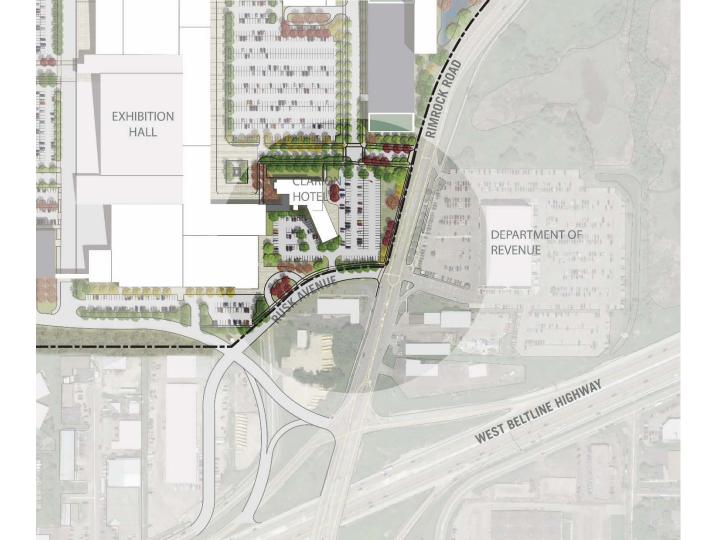

#### **AGENDA**

- **01 /** Preferred Campus Master Plan
- **02 /** Summary Transportation
- **03 /** Summary Stormwater
- **04 /** Next Steps

# 01/ PREFERRED CAMPUS MASTER PLAN







# 02/ SUMMARY TRANSPORTATION

# AEC MULTI-MODAL INTERNAL CIRCULATION

#### **NEXT STEPS**

- Evaluate phasing of Ring Road implementation with future developments
- Work with developments on parking and drop-off circulation
- Site developments should consider:
  - ADA parking and access
  - o Bike Parking & Bike Share
  - Bus Transit
  - Car Share / Taxi
  - o Electric vehicle charging
  - Shuttles



## **AEC JOHN NOLAN INTERSECTION**

#### **NEXT STEPS**

- Feasibility Study
  - John Nolan is under jurisdiction of Dane County. Traffic signals are owned and operated by City of Madison
  - Develop traffic forecasts for the AEC site and adjacent roadways
  - Complete Traffic Study for John Nolan Drive from Rimrock Rd. to Olin Ave. for both non-event and event traffic scenarios
  - Creatin