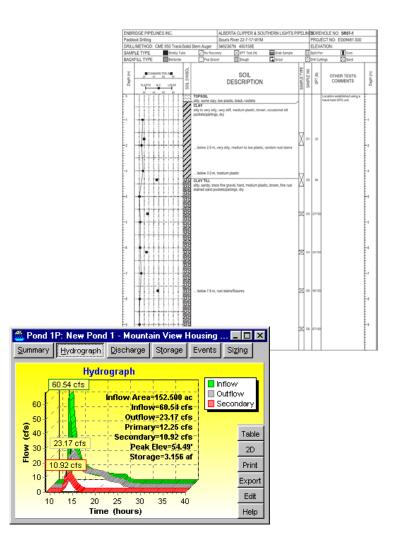

### **2018 CAMPUS MASTER PLANNING**

Conceptual Stormwater Analysis
 Four Drainage Areas:

|      |      | <u>Existing</u> P | roposed |
|------|------|-------------------|---------|
| 1.   | NW   | 97%               | 90%     |
| 2.   | NE   | 67%               | 70%     |
| 3.   | SE   | 0%                | 45%     |
| 4.   | SW   | 0%                | 70%     |
| SITE | WIDE | 42%               | 70%     |

#### **NEXT STEPS**

- Design Development
  - Geotechnical Data (Soil Types)
  - Groundwater Elevations
  - o Grading Design
  - o Routing Confirmation
  - Design Outlet Structures
  - Model Runoff Rates