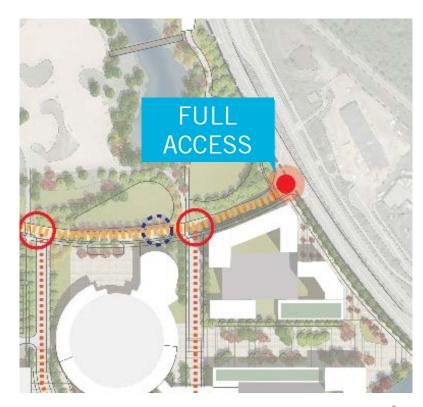

L INTERNAL CIRCULATION

#### **NEXT STEPS**

- Evaluate phasing of Ring Road implementation with future developments
- Work with developments on parking and drop-off circulation
- Site developments should consider:
  - ADA parking and access
  - o Bike Parking & Bike Share
  - Bus Transit
  - Car Share / Taxi
  - o Electric vehicle charging
  - Shuttles



## **AEC JOHN NOLAN INTERSECTION**

#### **NEXT STEPS**

- Feasibility Study
  - John Nolan is under jurisdiction of Dane County. Traffic signals are owned and operated by City of Madison
  - Develop traffic forecasts for the AEC site and adjacent roadways
  - Complete Traffic Study for John Nolan Drive from Rimrock Rd. to Olin Ave. for both non-event and event traffic scenarios
  - Creating conceptual design plans for proposed changes



## **AEC RIMROCK INTERSECTION MODIFICATIONS**

#### **NEXT STEPS**

- Feasibility Study
  - Coordinate with WisDOT Beltline PEL Study
  - Coordinate AEC Master Plan traffic projections with Madison Area Transportation Planning Board (MATPB) Land Use plan and projections
  - Develop traffic forecasts for the AEC site and adjacent roadways
  - Complete Traffic Study of both the intersections, interchanges and ramp weaving on the Beltline
  - Creating conceptual design plans for proposed interchange modifications



# **AEC RIMROCK INTERSECTION MODIFICATIONS**

# WisDOT Beltline Planning and Environment Linkages study

- o PEL Study includes 19 miles of Madison Beltline (US 12, 14, 18 and US 151) from Middleton to Cottage Grove, in Dane County
- Purpose of PEL study is to analyze improvemen