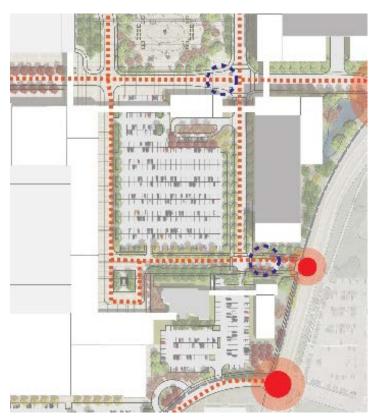

#### **AGENDA**

- **01 /** Preferred Campus Master Plan
- **02 /** Summary Transportation
- **03 /** Summary Stormwater
- **04 /** Next Steps

# 01/ PREFERRED CAMPUS MASTER PLAN







# 02/ SUMMARY TRANSPORTATION

# AEC MULTI-MODAL INTERNAL CIRCULATION

#### **NEXT STEPS**

- Evaluate phasing of Ring Road implementation with future developments
- Work with developments on parking and drop-off circulation
- Site developments should consider:
  - ADA parking and access
  - o Bike Parking & Bike Share
  - Bus Transit
  - Car Share / Taxi
  - o Electric vehicle charging
  - Shuttles



## **AEC JOHN NOLAN INTERSECTION**

#### **NEXT STEPS**

- Feasibility Study
  - John Nolan is under jurisdiction of Dane County. Traffic signals are owned and operated by City of Madison
  - Develop traffic forecasts for the AEC site and adjacent roadways
  - Complete Traffic Study for John Nolan Drive from Rimrock Rd. to Olin Ave. for both non-event and event traffic scenarios
  - Creating conceptual design plans for proposed changes



## **AEC RIMROCK INTERSECTION MODIFICATIONS**

#### **NEXT STEPS**

- Feasibility Study
  - Coordinate with WisDOT Beltline PEL Study
  - Coordinate AEC Master Plan traffic projections with Madison Area Transportation Planning Board (MATPB) Land Use plan and projections
  - Develop traffic forecasts for the AEC site and adjacent roadways
  - Complete Tr