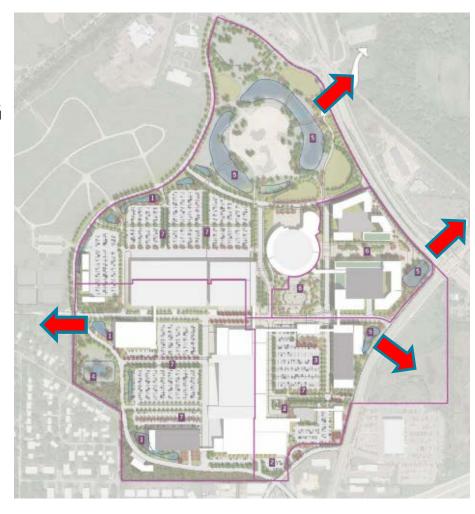

2008
  - o 40% Reduction of TSS by March 10, 2013
- Dane County Study 2009
  - Sitewide evaluation of 161-acres of land
  - AEC is achieving 42% reduction of TSS

### **2018 CAMPUS MASTER PLANNING**

- Site Planning
  - o Proposed Land Uses
  - Stormwater Treatment Locations
- Conceptual Stormwater Analysis
  - o Modeled Concept Master Plan
  - Sitewide TSS Reduction Approx. 70%



### **2018 CAMPUS MASTER PLANNING**

Conceptual Stormwater Analysis
 Four Drainage Areas:

|      |      | <u>Existing</u> P | roposed |
|------|------|-------------------|---------|
| 1.   | NW   | 97%               | 90%     |
| 2.   | NE   | 67%               | 70%     |
| 3.   | SE   | 0%                | 45%     |
| 4.   | SW   | 0%                | 70%     |
| SITE | WIDE | 42%               | 70%     |



#### **ADDITIONAL CONSIDERATIONS**

- Rate Control
  - Requires Further Design Development
  - Maintain Post-Development at or Below Existing Rates
- Stricter Regulations
  - Higher TSS Removal Rates (Rock River TMDL – Annexation)
- o Other Goals
  - Volume Reduction
  - o Phosphorus Reduction



#### **NEXT STEPS**

- Design Development
  - Geotechnical Data (Soil Types)
  - Groundwater Elevations
  - o Grading Design
  - o Routing Confirmation
  - Design Outlet Structures
  - Model Runoff Rates



### **NEXT STEPS (cont.)**

- Stormwater Features/Best Management Practices
  - Wet Ponds
  - o Infiltration Basins
  - o Bioswales / Bioretention
  - o Pervious Pavement
  - Underground Storage
  - Maintenance (Street Sweeping, Periodic Cleaning of Stormwater Conveyance/Retention Features