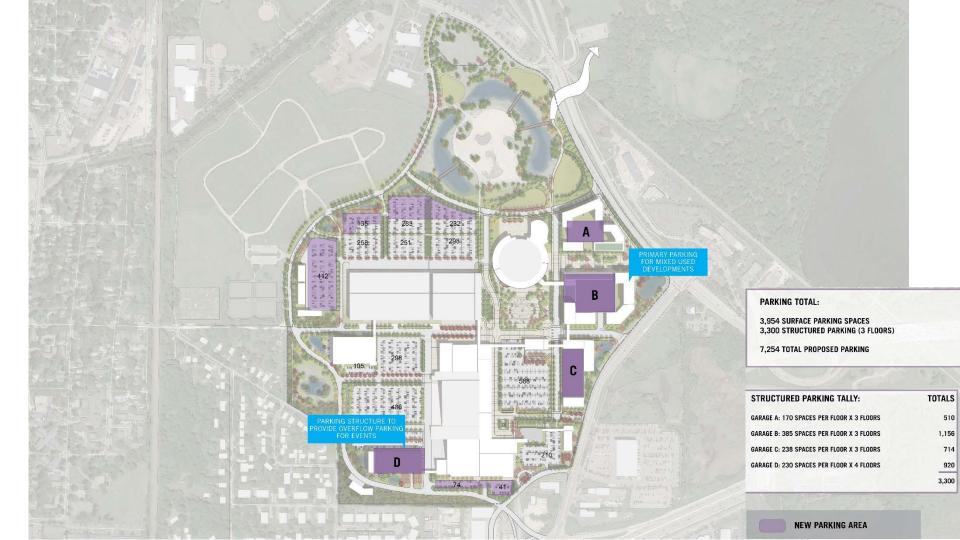

|         |        |             |        |       |       |          |         |          |            |            |        |        |          |            |          |          |         |         |         |            |          |           |        |         |         |          |         |        |        |          | 1         | - 0     |        |               |        |        | 1        |        |         |

# **SCHEDULE**

- Oversight Committee Meeting/Joint Open House
  - October 15<sup>th</sup>
- Draft Master Plan Document
  - November 5<sup>th</sup>
- County Board Meeting
  - December 20<sup>th</sup>























# **EXTRAS**





#### All Mixed Use

| All Wixed OSE                    |         | 141I-I   |          |         | 11/      |          |
|----------------------------------|---------|----------|----------|---------|----------|----------|
| General Land Use Classification  |         | Weekdays |          |         | Weekends |          |
|                                  | 2:00am- | 7:00am - | 6:00pm - | 2:00am- | 7:00am - | 6:00pm - |
|                                  | 7:00am  | 6:00pm   | 2:00am   | 7:00am  | 6:00pm   | 2:00am   |
| Office                           | 5%      | 100%     | 5%       | 0%      | 10%      | 0%       |
|                                  | 14      | 276      | 14       | 0       | 27       | 0        |
| Retail Sales and Services        | 0%      | 90%      | 80%      | 0%