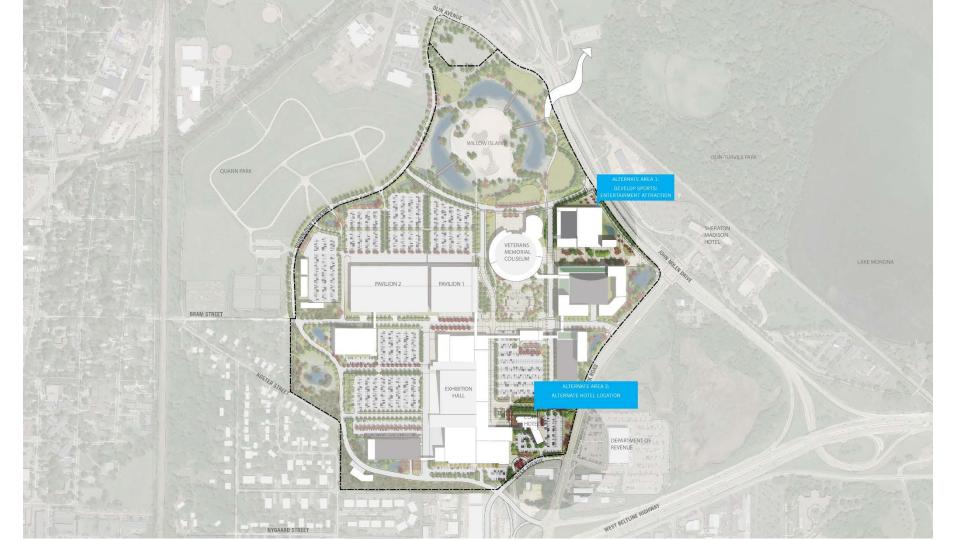

#### **AGENDA**

- **01 /** Preferred Campus Master Plan
- **02 /** Summary Transportation
- **03 /** Summary Stormwater
- **04 /** Next Steps

# 01/ PREFERRED CAMPUS MASTER PLAN







# 02/ SUMMARY TRANSPORTATION

# AEC MULTI-MODAL INTERNAL CIRCULATION

#### **NEXT STEPS**

- Evaluate phasing of Ring Road implementation with future developments
- Work with developments on parking and drop-off circulation
- Site developments should consider:
  - ADA parking and access
  - o Bike Parking & Bike Share
  - Bus Transit
  - Car Share / Taxi
  - o Electric vehicle charging
  - Shuttles



## **AEC JOHN NOLAN INTERSECTION**

#### **NEXT STEPS**

- Feasibility Study
  - John Nolan is under jurisdiction of Dane County. Traffic signals are owned and operated by City of Madison
  - Develop traffic forecasts for the AEC site and adjacent roadways
  - Complete Traffic Study for John Nolan Drive from Rimrock Rd. to Olin Ave. for both non-event and event traffic scenarios
  - Creat