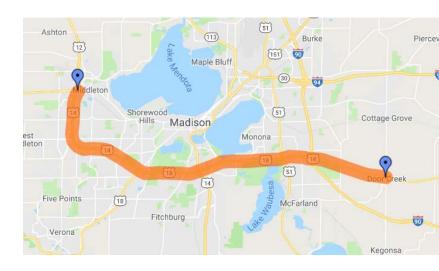

# WisDOT Beltline Planning and Environment Linkages study

- o PEL Study includes 19 miles of Madison Beltline (US 12, 14, 18 and US 151) from Middleton to Cottage Grove, in Dane County
- Purpose of PEL study is to analyze improvement concepts for travel to, from and across the Beltline by all ground-based modes.
- Concepts are evaluated based on if and to what extent they have the potential to address existing and future safety, congestion and pavement and structures issues.
- o Enhancing and integrating multi-modal accommodations is also a study goal.
- o The Beltline mainline, interchanges and potential new and existing crossings are all being studied. The scope of the analysis also incorporates cross-road intersections near the interchanges to ensure effects on and compatibility with the local system is understood and addressed where needed.

#### From WisDOT Beltline PEL study:

- o Existing Traffic JND = 126,900 ADT (2015)
- Future Traffic (no build) at JND = 153,500 ADT (2030)
- WisDOT studied Rimrock Road/John Nolen individually, as a pair and as part of the Park Street to West Broadway
- o Both Rimrock road ramp intersections and the Rusk Road/Rimrock Road intersection operated at LOS C or better in 2012.
- Some improvements to turn lanes would allow the current Rimrock Road diamond configuration to remain and provide LOS C or better at these intersections in 2050, based upon current approved land use plans for Dane County.
- Existing Beltline weaving issues east and west of the two interchanges contribute to mainline congestion in the Park Street to West Broadway section of the Beltline. Reducing weaving issues could require ramp configuration changes or even elimination of specific ramps.