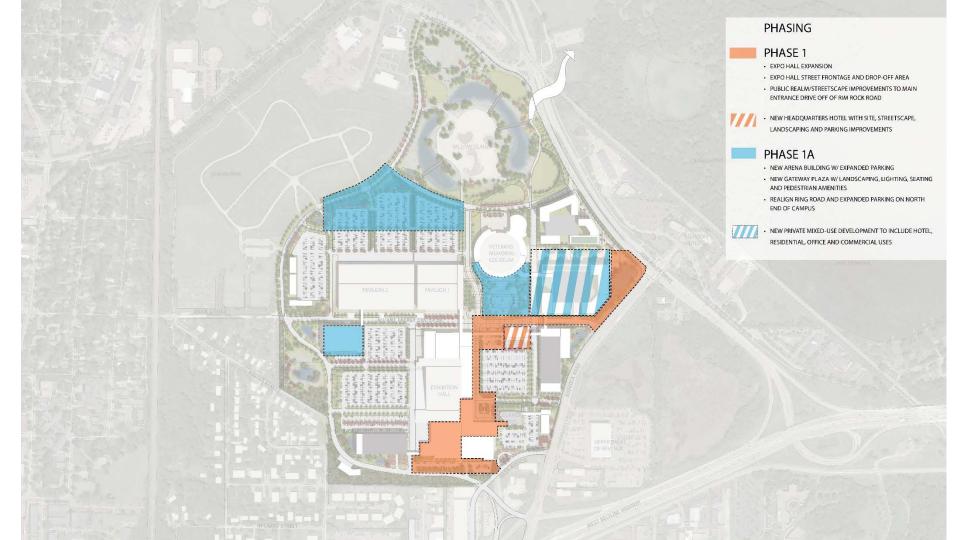

| 32       | 1  |
| Residential                      | 100%    | 60%      | 100%     | 100%    | 75%      | 90%      | ]  |
|                                  | 0       | 0        | 0        | 0       | 0        | 0        |    |
| Hotel                            | 100%    | 55%      | 100%     | 100%    | 55%      | 100%     | ]  |
|                                  | 153     | 84       | 153      | 153     | 84       | 153      |    |
| Conference/Convention Facilities | 0%      | 100%     | 100%     | 0%      | 100%     | 100%     | 1  |
|                                  | 0       | 0        | 0        | 0       | 0        | 0        |    |
|                                  | 164     | 263      | 193      | 159     | 122      | 185      | _  |

Remove 534 stalls

Remove 422 stalls



| Phase 1 Developm    | ents                                                   |             |                           |       |                                                             |
|---------------------|--------------------------------------------------------|-------------|---------------------------|-------|-------------------------------------------------------------|
|                     |                                                        | QTY         | COST                      | FINAL |                                                             |
| Private Development |                                                        |             |                           |       |                                                             |
|                     | Re